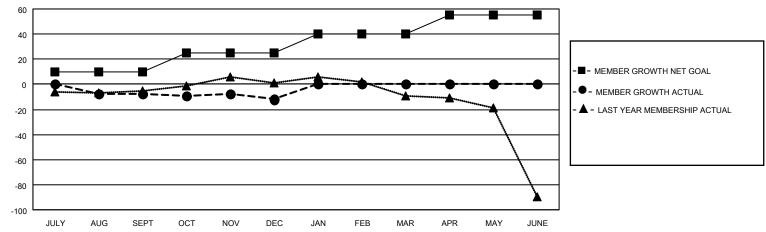

## District 14 P

| Clubs         |               |             |               | Members               |                        |                         |                                                    |  |
|---------------|---------------|-------------|---------------|-----------------------|------------------------|-------------------------|----------------------------------------------------|--|
|               | RESULTS FO    | R 2020-2021 |               | RESULTS FOR 2020-2021 |                        |                         |                                                    |  |
| QUARTER       | NEW CLUB GOAL | NEW CLUBS   | DROPPED CLUBS | QUARTER MEME          | BER GROWTH NET<br>GOAL | MEMBER GROWTH<br>ACTUAL | DROPPED<br>MEMBERS ACTUAL<br>(including transfers) |  |
| JULY/AUG/SEPT | 0             | 0           | 0             | JULY/AUG/SEPT         | 10                     | 12                      | 18                                                 |  |
| OCT/NOV/DEC   | 0             | 0           | 0             | OCT/NOV/DEC           | 15                     | 16                      | 20                                                 |  |
| JAN/FEB/MAR   | 0             | 0           | 0             | JAN/FEB/MAR           | 15                     | 0                       | 0                                                  |  |
| APR/MAY/JUNE  | 1             | 0           | 0             | APR/MAY/JUNE          | 15                     | 0                       | 0                                                  |  |